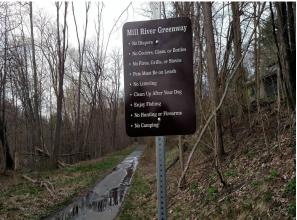

### **Proposed Signs for DCR Improved Surface Trails**

Wayfinding / Direction and Distance

**Mile Markers and Station Posts** 

**Rustic Trail Signs** 