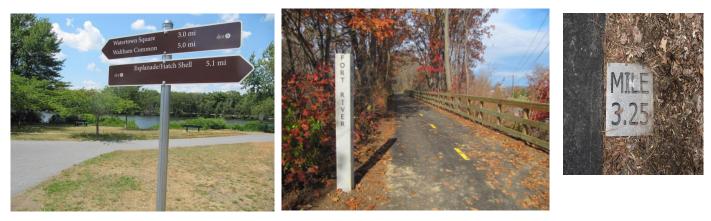

### **Proposed Signs for DCR Improved Surface Trails**

Wayfinding / Direction and Distance

**Mile Markers and Station Posts** 

**Rustic Trail Signs** 