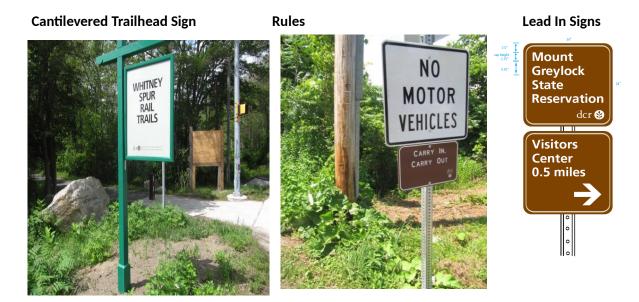

### **Proposed Signs for DCR Improved Surface Trails**

Wayfinding / Direction and Distance

**Mile Markers and Station Posts** 

**Rustic Trail Signs** 