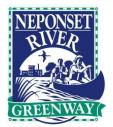

### **Proposed Signs for DCR Improved Surface Trails**

Wayfinding / Direction and Distance

**Mile Markers and Station Posts** 

**Rustic Trail Signs** 